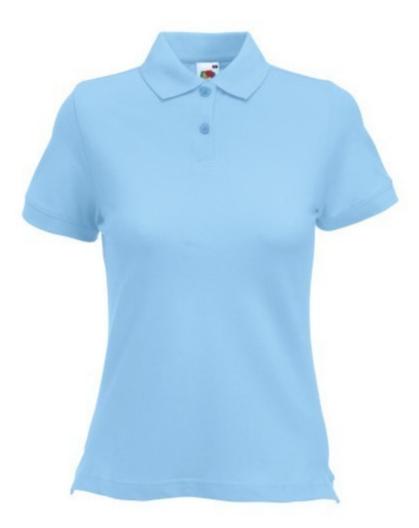

# FRUIT OF THE LOOM POLO LADY-FIT, WOMEN'S POLO SHIRT,

### **Basic informations**

| Size: 2XL       |
|-----------------|
| Package: 36     |
| Length: 49      |
| Width: 34       |
| Height: 22      |
| Size: 2XL       |
| Color: Sky blue |

### Specification

Fruit Of The Loom Lady-Fit Polo, Women's Polo Shirt, Sky Blue XS, 97% Cotton, 3% Elastane, 220gm / m2, Round Neck, Fine Weave, Modern Collar Shirt, Customized